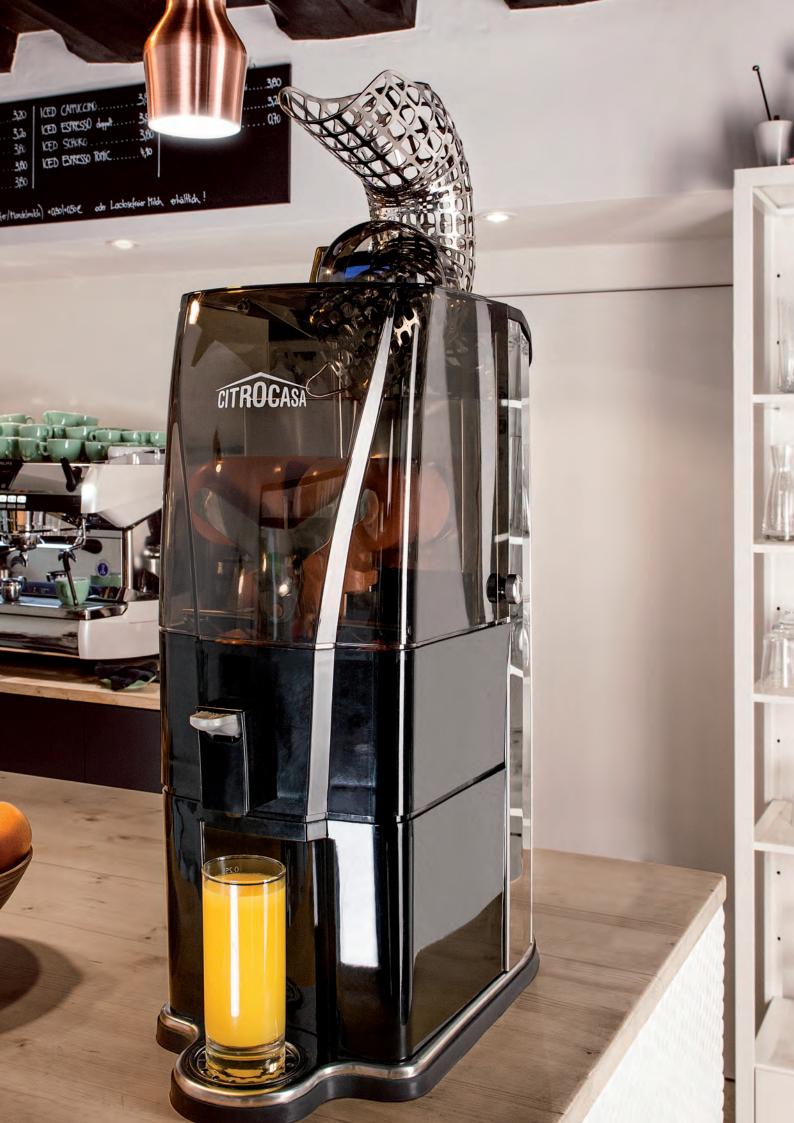

## REVOLUTIONARY

#### IN A CLASS OF ITS OWN

The CITROCASA REVOLUTION sets new standards with innovative technology, a striking design and with its unprecedented sleek line.

Whether in a small café around the corner, at the baker's, at a juice bar or in a hotel: the CITROCASA REVOLUTION cuts a fine figure everywhere.

But above all, it makes wonderful, freshly pressed orange juice in the shortest amount of time.