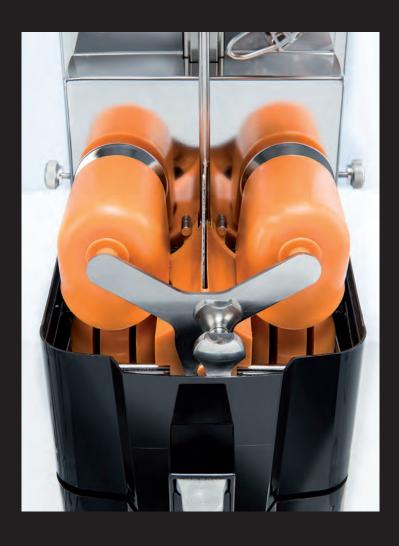

#### DOUBLE COVER

The removable back wall of the machine is the key component of the 2-Zone-Technology and guarantees maximum hygiene. It can be taken apart quickly and is easy to clean - all parts are dishwasher-safe!

#### CROSS HOLDER

This patented quick-release fastener can be fixed with only one screw and enables fast disassembly and cleaning of all machine components. New! The Cross Holder integrates the unique backwards peel ejector.

#### THE CLEVER SYSTEM SEPARATES

Here the ENGINE ZONE, there the FOOD ZONE: the task areas are clearly distributed and strictly separated with the CITROCASA REVOLUTION. The advantages of this patented 2-Zone-Technology are obvious: quick cleaning with maximum hygiene and safety!

#### [ THE ENGINE ZONE: **COMPLETELY DETACHED**]

The engine components do not come into contact with fruit juice at any time during the juice pressing. That is why cleaning the ENGINE ZONE is not necessary.

#### [ THE FOOD ZONE: PRACTICALLY CLEAN ]

All parts which are involved in the juice pressing can be cleaned in a dishwasher. This ensures hygiene and saves a lot of time as well as costs.

\* Double Cover: removeable back wall for maximum hygiene.