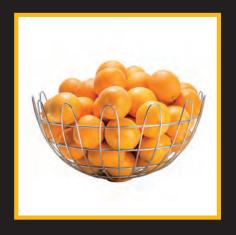

#### FRUIT SUPPLY BASKET

With the optional fruit supply basket, you and your guests always have oranges within reach, but without taking up additional counter space. Capacity: approx. 10 kg.