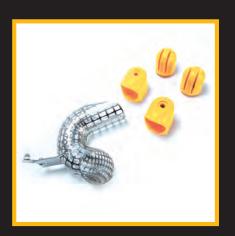

#### SMALL PRESSING KIT

An additional Lemon Kit (pressing elements, knife and fruit supply tunnel) makes it possible to press small citrus fruits with a diameter of 50 to 65 mm.