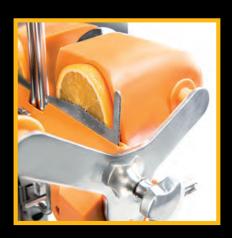

#### SCS - SOFT-CUTTING-SYSTEM

Slicing instead of tearing: the precise cutting of the fruit prevents contamination of the juice with bitter substances and essential oils contained in the orange peel.

Best juice quality guaranteed!

#### APA – AUTOMATIC PRESS ADJUSTMENT

The pressing power is adapted to the respective peel thickness for maximum juice yield. The orange is juiced to the last drop and in a gentle manner. Juicy yields guaranteed!