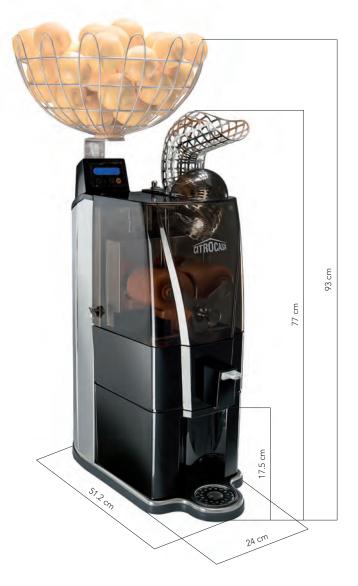

## IN 60 SECONDS

ORANGES
PER MINUTE

15 oranges (1 L in 60 seconds)

OPTIMAL FRUIT SIZE

50-78 mm (Lemon Kit: 50-65 mm)

MEASUREMENTS (H x W x D)

77 x 24 x 51.2 cm

NET WEIGHT

40 kg

| SUPPLY TUNNEL CAPACITY | 5-6 oranges                                         |
|------------------------|-----------------------------------------------------|
| POWER                  | 180 W                                               |
| DISPLAY FUNCTIONS      | Self-service mode by pressing the tap               |
|                        | Intelligent stop with full peel waste container     |
|                        | Continuous mode for pressing large quantities       |
| SAFETY                 | Quadruple sensor with engine overheating & blockage |
|                        | protection                                          |