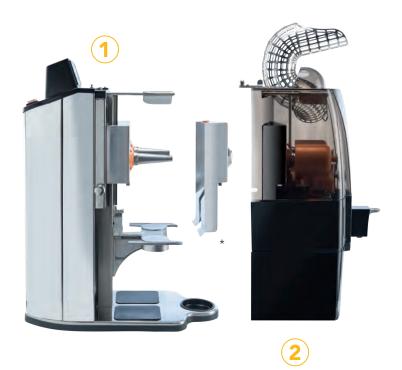

#### THE CLEVER SYSTEM SEPARATES

Here the ENGINE ZONE, there the FOOD ZONE: the task areas are clearly distributed and strictly separated with the CITROCASA REVOLUTION. The advantages of this patented 2-Zone-Technology are obvious: quick cleaning with maximum hygiene and safety!

#### [ THE ENGINE ZONE: **COMPLETELY DETACHED**]

The engine components do not come into contact with fruit juice at any time during the juice pressing. That is why cleaning the ENGINE ZONE is not necessary.

#### [ THE FOOD ZONE: PRACTICALLY CLEAN ]

All parts which are involved in the juice pressing can be cleaned in a dishwasher. This ensures hygiene and saves a lot of time as well as costs.

\* Double Cover: removeable back wall for maximum hygiene.