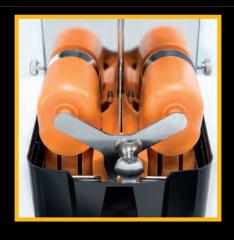

#### APA – AUTOMATIC PRESS ADJUSTMENT

The pressing power is adapted to the respective peel thickness for maximum juice yield. The orange is juiced to the last drop and in a gentle manner. Juicy yields guaranteed!

## PATENTED CITROCASA TECHNOLOGY

- Maximum juice yield due to automatic adjustment of pressing power to different peel thicknesses
- Gentle pressing with maximum precision
- Unique technology, only found in Citrocasa Compact-Juicers