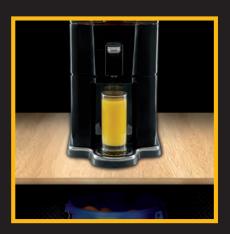

#### COUNTERTOP INSTALLATION KIT

With the Countertop Installation Kit you can very easily integrate the juicer into your counter. For this purpose the counter surface has to be perforated so that the peels can fall into the peel waste container underneath.