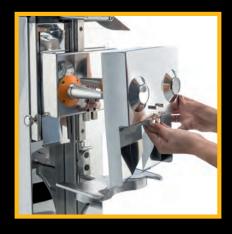

#### CROSS HOLDER

This patented quick-release fastener can be fixed with only one screw and enables fast disassembly and cleaning of all machine components. New! The Cross Holder integrates the unique backwards peel ejector.

#### DOUBLE COVER

The removable back wall of the machine is the key component of the 2-Zone-Technology and guarantees maximum hygiene. It can be taken apart quickly and is easy to clean - all parts are dishwasher-safe!