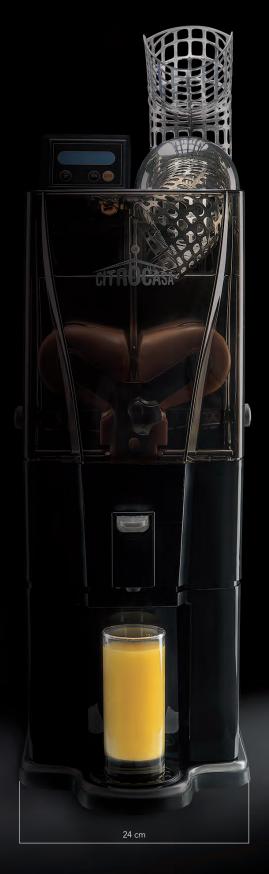

## IN 60 SECONDS

ORANGES
PER MINUTE

15 oranges (1 L in 60 seconds)

OPTIMAL FRUIT SIZE

50-78 mm (Lemon Kit: 50-65 mm)

MEASUREMENTS (H x W x D)

77 x 24 x 51.2 cm

NET WEIGHT

40 kg

| SUPPLY TUNNEL CAPACITY | 5-6 oranges                                         |
|------------------------|-----------------------------------------------------|
| POWER                  | 180 W                                               |
| DISPLAY FUNCTIONS      | Self-service mode by pressing the tap               |
|                        | Intelligent stop with full peel waste container     |
|                        | Continuous mode for pressing large quantities       |
| SAFETY                 | Quadruple sensor with engine overheating & blockage |
|                        | protection                                          |