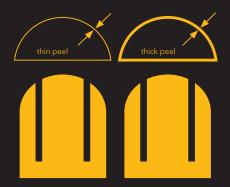

#### APA – AUTOMATIC PRESS ADJUSTMENT

The pressing power is adapted to the respective peel thickness for maximum juice yield. The orange is juiced to the last drop and in a gentle manner. Juicy yields guaranteed!

# MAXIMUM YIELD WITH AUTOMATIC PRESS ADJUSTMENT

## PATENTED CITROCASA TECHNOLOGY

- Maximum juice yield due to automatic adjustment of pressing power to different peel thicknesses
- Gentle pressing with maximum precision
- Unique technology, only found in Citrocasa Compact-Juicers