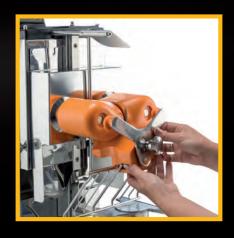

#### DOUBLE COVER

The removable back wall of the machine is the key component of the 2-Zone-Technology and guarantees maximum hygiene. It can be taken apart quickly and is easy to clean - all parts are dishwasher-safe!

#### CROSS HOLDER

This patented quick-release fastener can be fixed with only one screw and enables fast disassembly and cleaning of all machine components. New! The Cross Holder integrates the unique backwards peel ejector.